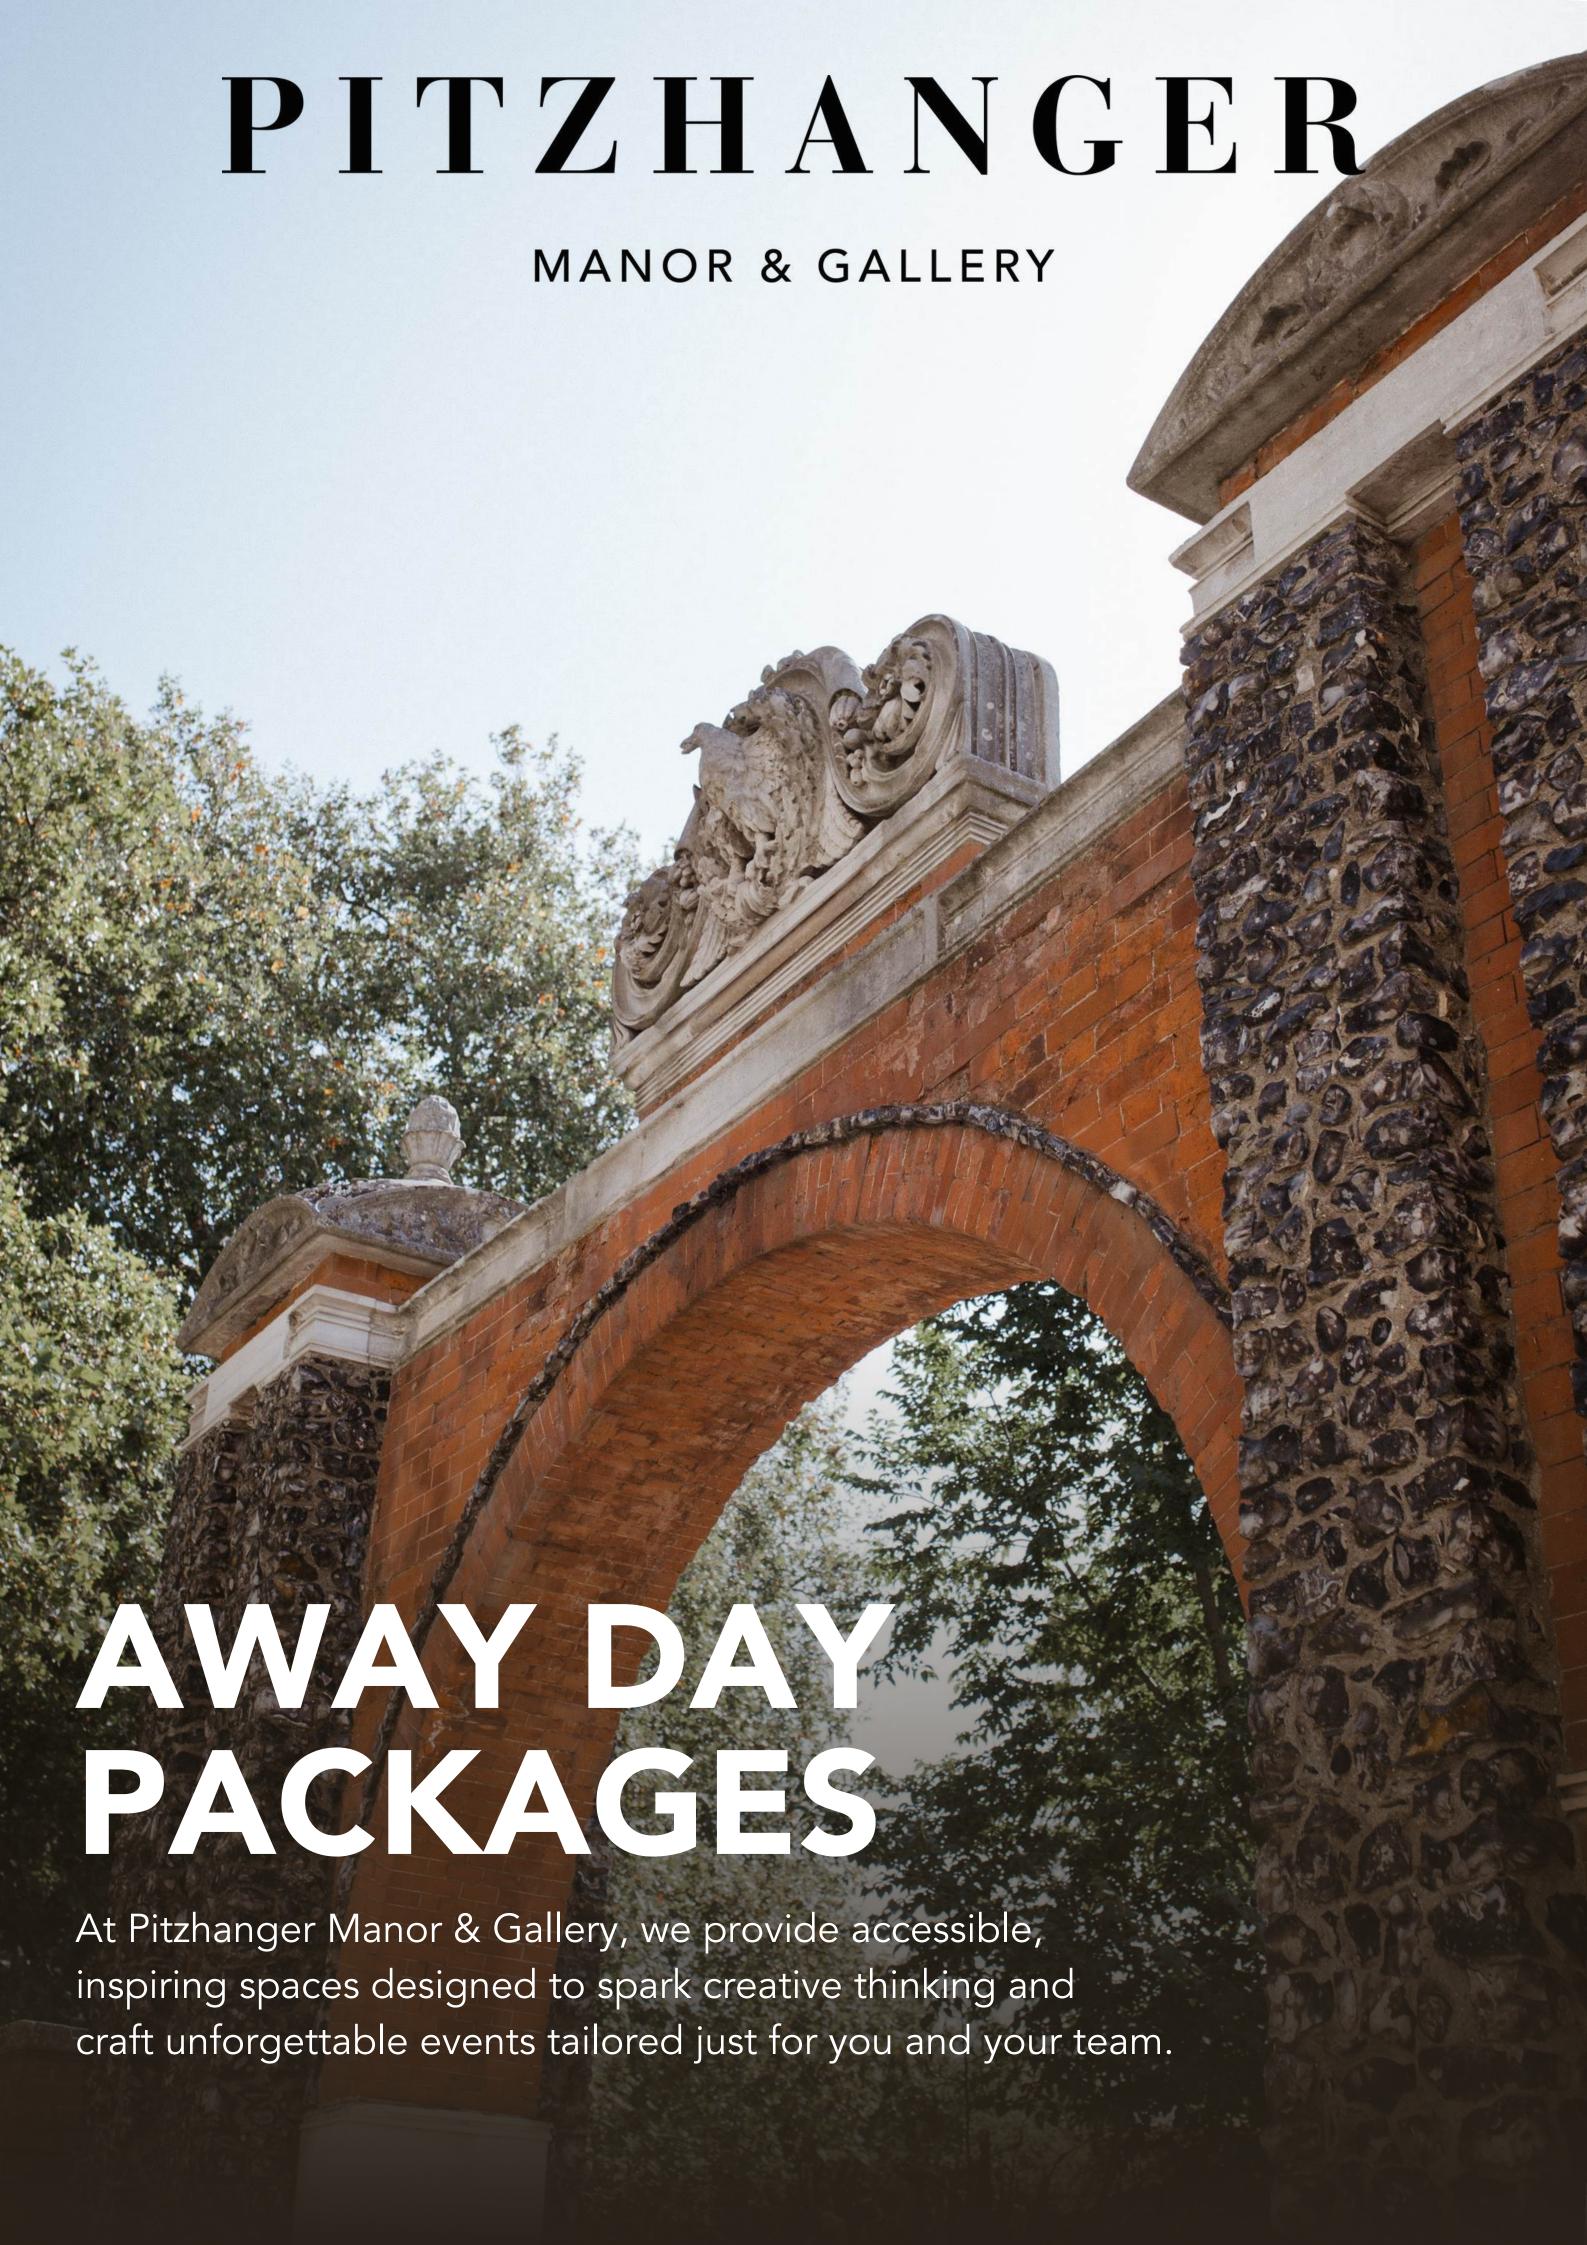

## ABOUT US

Pitzhanger Manor & Gallery, located in Ealing, West London, provides an exceptional setting for team retreats, off-site meetings, and company outings. Originally crafted in the early 19th century by innovative British architect Sir John Soane as a place of architectural experimentation, this historic venue, inspired by design, combines neoclassical elegance with modern amenities, fostering an atmosphere of focus, collaboration, and creativity beyond the typical office environment. Conveniently accessible via the Elizabeth Line from Heathrow, Bond Street, and Canary Wharf, Pitzhanger offers a countryside ambiance within the city.