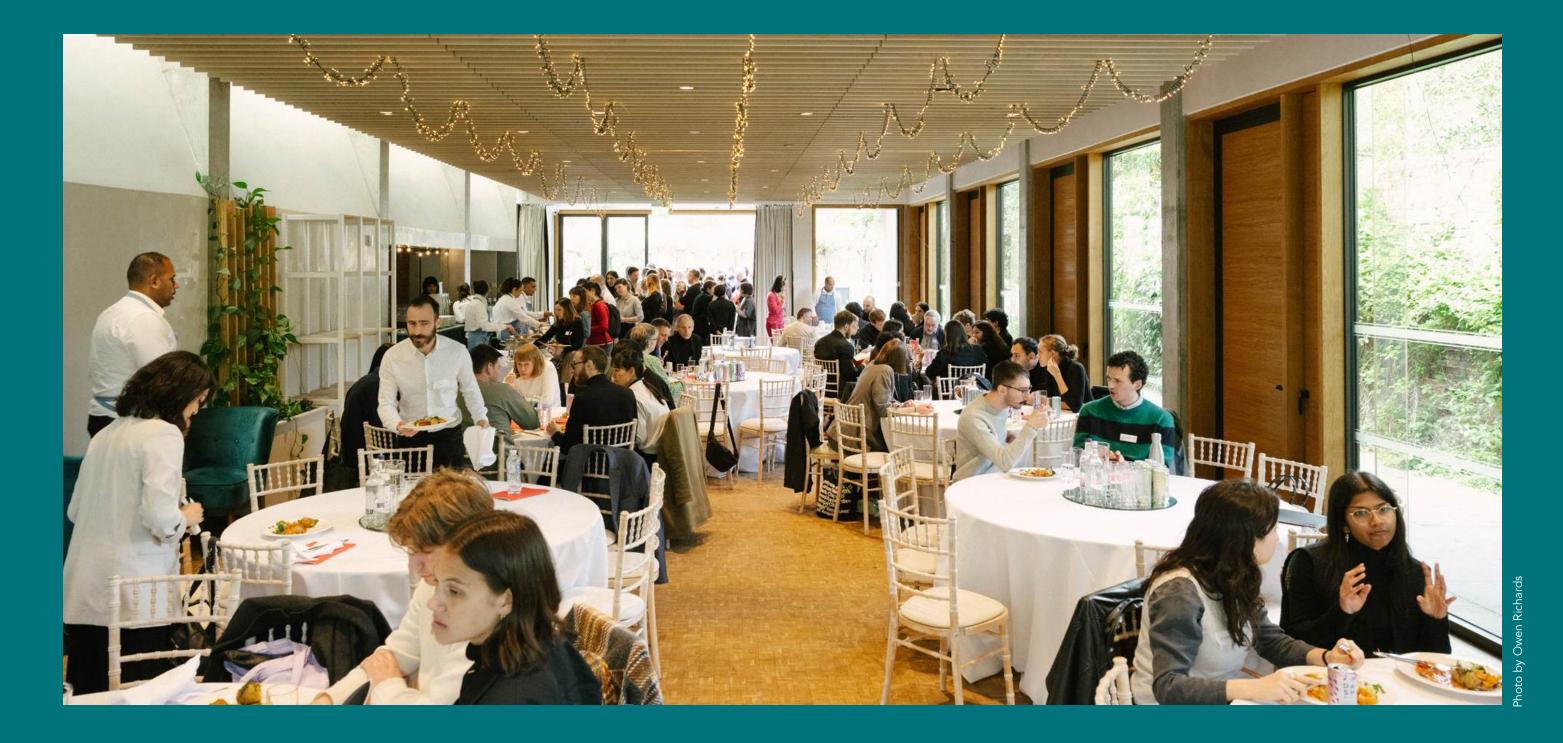

Soane's Garden Room is a spacious, elegant, bright room of 150m², ideal for plenary sessions. The blank canvas space and its surrounding private walled garden can host team activities, break-out sessions, and refreshments. Renowned organizations such as David Chipperfield Architects, Perspectum, Five Guys, V&A, NHS, and Savills have all chosen Pitzhanger for their team events, highlighting its versatility and appeal. All set alongside an inspiring contemporary art gallery, Pitzhanger is perfect for strategy days, board meetings, and team events. Offering a tailored experience with up-to-date facilities for large or small teams, a beautiful setting, and a history of creative inspiration, Pitzhanger stands out as an exceptional choice for an impactful off-site experience.

# SOANE'S GARDEN ROOM